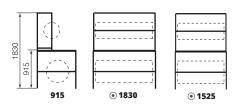

### Available Sizes (mm) Depth (D) Widths (W)

| Wide Packing Workstation                   |                   | Chipboard Tops |             |              |  |  |
|--------------------------------------------|-------------------|----------------|-------------|--------------|--|--|
| Order more and save money (Price for Each) |                   |                |             |              |  |  |
| H x W x D (mm)                             | Code              | Price for 1    | Price for 2 | Price for 3+ |  |  |
| 1830 x 1525 x 915                          | RRWPS/18/15/09/03 | £358.68        | £328.68     | £298.68      |  |  |
| 1830 x 1830 x 915                          | RRWPS/18/18/09/03 | £413.10        | £383.10     | £353.10      |  |  |