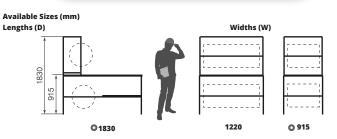

### Available Sizes (mm) Depth (D) Widths (W)

| Wide Packing Workstation                   |                   | Chipboard Tops |             |              |  |  |
|--------------------------------------------|-------------------|----------------|-------------|--------------|--|--|
| Order more and save money (Price for Each) |                   |                |             |              |  |  |
| H x W x D (mm)                             | Code              | Price for 1    | Price for 2 | Price for 3+ |  |  |
| 1830 x 1525 x 915                          | RRWPS/18/15/09/03 | £358.68        | £328.68     | £298.68      |  |  |
| 1830 x 1830 x 915                          | RRWPS/18/18/09/03 | £413.10        | £383.10     | £353.10      |  |  |