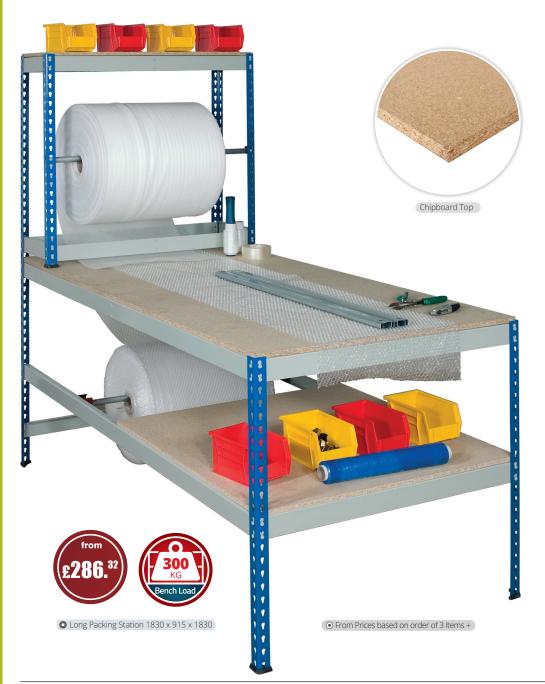

## Long Packing Workstation

#### **RIVET PACKING WORKSTATIONS**

Great packing benches in two different styles, complete with lower bubble wrap dispenser and upper paper roll dispenser.

The benches also come with an upper storage level for additiona storage and, depending on the bench configuration, you get a lower storage level as well.

- Cost effective packing stations
- Two packaging roll dispensers
- Additional storage shelves

| Long Packing Workstation                   |                   | Chipboard Tops |             |              |  |  |  |
|--------------------------------------------|-------------------|----------------|-------------|--------------|--|--|--|
| Order more and save money (Price for Each) |                   |                |             |              |  |  |  |
| H x W x D (mm)                             | Code              | Price for 1    | Price for 2 | Price for 3+ |  |  |  |
| 1830 x 915 x 1830                          | RRLPS/18/09/18/03 | £366.32        | £326.32     | £286.32      |  |  |  |
| 1830 x 1220 x 1830                         | RRLPS/18/12/18/03 | £406.54        | £366.54     | £326.54      |  |  |  |
|                                            |                   |                |             |              |  |  |  |

(j) Price includes uprights, plastic feet, all necessary beams, tops and 2 x roll dispensers.