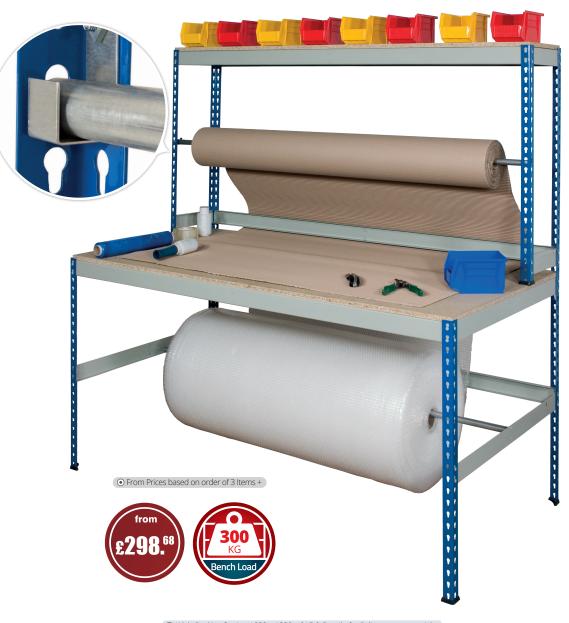

# Fantastic value Wide Packing Workstation based on our Rivet Racking system

### Available Sizes (mm) Depth (D) Widths (W)

| Wide Packing Workstation                   |                   | Chipboard Tops |             |              |  |  |
|--------------------------------------------|-------------------|----------------|-------------|--------------|--|--|
| Order more and save money (Price for Each) |                   |                |             |              |  |  |
| H x W x D (mm)                             | Code              | Price for 1    | Price for 2 | Price for 3+ |  |  |
| 1830 x 1525 x 915                          | RRWPS/18/15/09/03 | £358.68        | £328.68     | £298.68      |  |  |
| 1830 x 1830 x 915                          | RRWPS/18/18/09/03 | £413.10        | £383.10     | £353.10      |  |  |

① Price includes uprights, plastic feet, all necessary beams, tops and 2 x roll dispensers.

• Wide Packing Station 1830 x 1830 x 915 & Detail of roll dispenser on upright